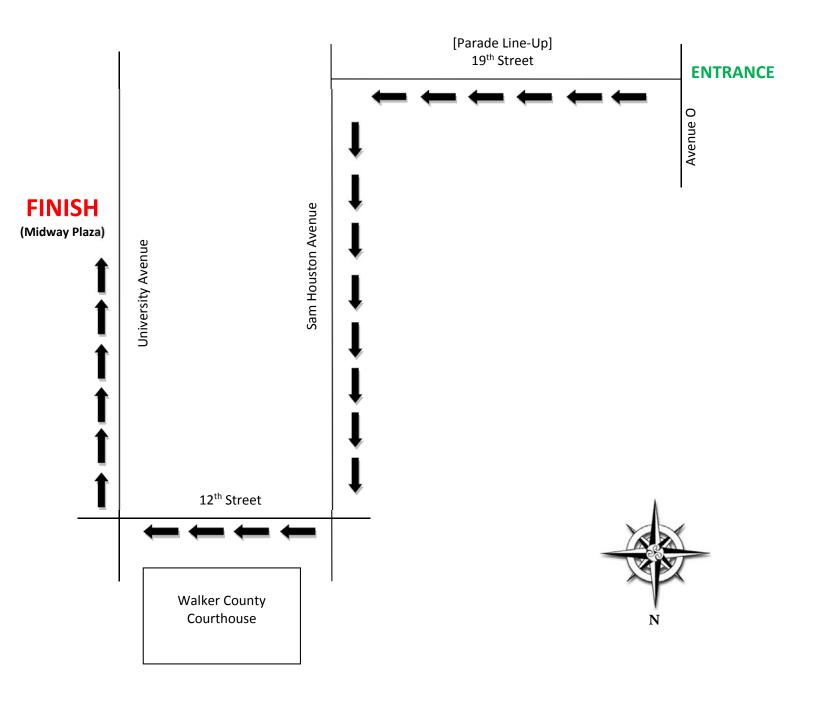

-Parade line-up will begin at 3:45 p.m. on 19<sup>th</sup> Street, on Thursday, November 2<sup>nd.</sup> **Please enter at the corner of 19<sup>th</sup> St and Ave. O** in order to receive your official parade order number. Only parade entries will be let into the line-up area of 19<sup>th</sup> Street. All entries must be decorated and in place by 5:30 p.m. Please do not decorate entries in the parking lot.

# 2023 Homecoming Parade Route